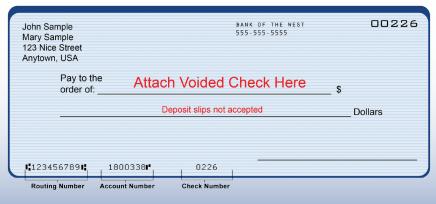

#### ELECTRONIC FUNDS TRANSFER AUTHORIZATION FOR BANK ACCOUNT AUTHORIZATION

| I (we) hereby authorize<br>(our) Checking or Savings<br>give 10 days written notice |                          | <del> </del>      |                        | debit entries to my we) are required to |              |  |
|-------------------------------------------------------------------------------------|--------------------------|-------------------|------------------------|-----------------------------------------|--------------|--|
| Credit Union Members: Ple                                                           | ease contact your Credit | Union to verify a | account and routing    | numbers for automat                     | ic payments. |  |
| Your Name                                                                           |                          | Phone #           |                        |                                         |              |  |
| Address                                                                             |                          | City              |                        | State                                   | Zip          |  |
| Bank or Credit Union Name                                                           |                          |                   |                        |                                         |              |  |
| Bank or Credit Union Address                                                        | City                     | St                | ate Zip                | Charling                                | Coulogo      |  |
| Routing Transit Number (see sar                                                     | nple below)              | Ad                | ccount Number (see sam | Checking ple below)                     | Savings      |  |
| Signature                                                                           |                          | Date              |                        |                                         |              |  |
| Check if you wish to make o                                                         | nline payments           |                   |                        |                                         |              |  |
|                                                                                     |                          |                   |                        |                                         |              |  |
|                                                                                     |                          |                   |                        |                                         |              |  |